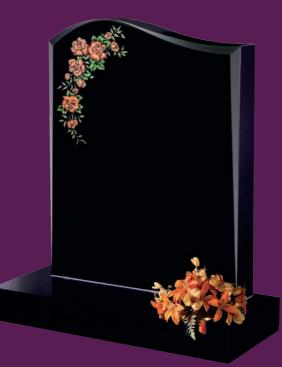

### **Headstone collection**

**The Belton** All polished Black Hand painted daffodils HP120

The Highland All polished Black With left pillar featuring a Solid Bronze Cross D1-2608

The Windslow All polished Black With Polished moulding & Stunning Hand Painted Poppies HP106

### **Headstone collection**

**The Carlton** All polished Black/Karin Grey Hand Painted HP 119 Wild Flowers

The Saddle All polished Star Galaxy Sandblasted Gold Rose Design GT 191

The Book All polished Dark Grey With Shaped Pages & Cord and Tassel

### **Headstone collection**

The Snowdon All polished Black Sandblasted Gold Pin line

The Bingham All polished Black Beautiful Hand Carved Roses

The Rustic Part polished Black Rustic finish on sides and polished face