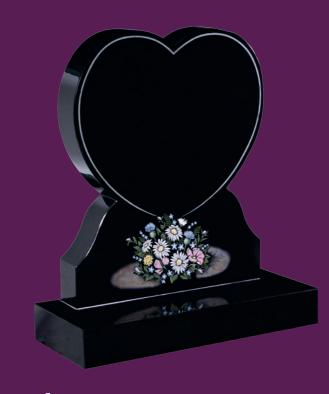

# Masonryrange

The Heart All polished Black Granite With design HP 107 Daisy

The Devon All polished Black Granite With design HP 129 roses

All memorials within the brochure are available in alternative sizes, materials and colours. The memorials shown are a small selection of our most popular designs, please ask for alternative options if required.