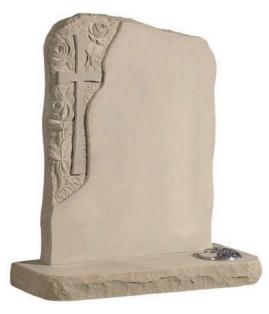

The Paisley All polished Black Coloured PB3632

The Bailey Natural Buff Stone Rustic With Hand carved Cross and Roses

The Cromwell Italian White Marble Rustic Edges With Hand Carved Wild Flowers

The Stirling Natural Buff Stone Rustic Edges With Recess and Simple Cross