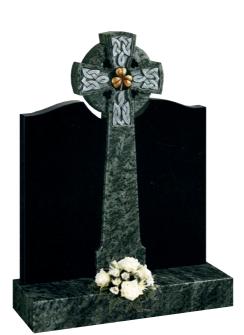

### **Headstone collection**

**The Belton** All polished Black Hand painted daffodils HP120

The Highland All polished Black With left pillar featuring a Solid Bronze Cross D1-2608

The Windslow All polished Black With Polished moulding & Stunning Hand Painted Poppies HP106