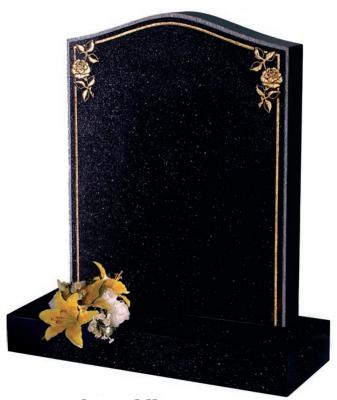

The Square All polished Karin Grey With design GT 182

The Hamilton All polished Black Hand Painted Rose Design HP 100