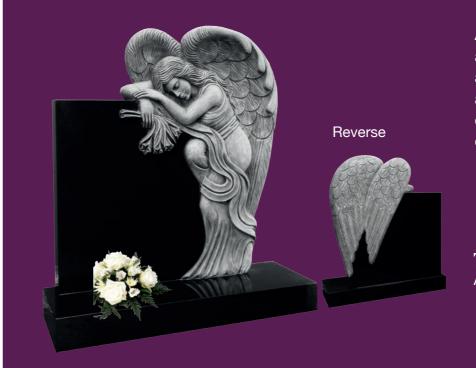

### **Headstone collection**

**The Belton** All polished Black Hand painted daffodils HP120

The Highland All polished Black With left pillar featuring a Solid Bronze Cross D1-2608

The Windslow All polished Black With Polished moulding & Stunning Hand Painted Poppies HP106

### **Headstone collection**

**The Carlton** All polished Black/Karin Grey Hand Painted HP 119 Wild Flowers

The Saddle All polished Star Galaxy Sandblasted Gold Rose Design GT 191

The Book All polished Dark Grey With Shaped Pages & Cord and Tassel

### **Headstone collection**

The Snowdon All polished Black Sandblasted Gold Pin line

The Bingham All polished Black Beautiful Hand Carved Roses

The Rustic Part polished Black Rustic finish on sides and polished face