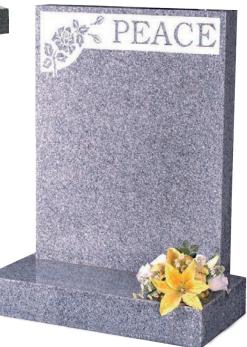

nique qualities of each

memorial.

HEATHER BLUE

NATURAL STONE

## Funeral Partners

# Masonryrange



The Heart All polished Black Granite With design HP 107 Daisy





The Devon All polished Black Granite With design HP 129 roses

All memorials within the brochure are available in alternative sizes, materials and colours. The memorials shown are a small selection of our most popular designs, please ask for alternative options if required.

The Pacifica [Peaceful In Spanish] All polished Black Granite

#### www.funeralpartners.co.uk

### **Headstone collection**



**The Carlton** All polished Black/Karin Grey Hand Painted HP 119 Wild Flowers



The Saddle All polished Star Galaxy Sandblasted Gold Rose Design GT 191



The Book All polished Dark Grey With Shaped Pages & Cord and Tassel



The Square All polished Karin Grey With design GT 182



The Hamilton All polished Black Hand Painted Rose Design HP 100

### **Headstone collection**

### **Headstone collection**



The Snowdon All polished Black Sandblasted Gold Pin line



The Bingham All polished Black Beautiful Hand Carved Roses



The Rustic Part polished Black Rustic finish on sides and polished face



The Paisley All polished Black Coloured PB3632



The Bailey Natural Buff Stone Rustic With Hand carved Cross and Roses



The Cromwell Italian White Marble Rustic Edges With Hand Carved Wild Flowers



The Stirling Natural Buff Stone Rustic Edges With Recess and Simple Cross



**The Charlton** All polished Karin Grey With Football vase

**The Scarf** 

### **Kerb Set collection**



With Solid Bronze Lilies

The