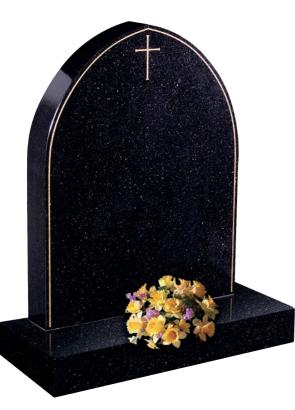

### **Headstone collection**



**The Belton** All polished Black Hand painted daffodils HP120



The Highland All polished Black With left pillar featuring a Solid Bronze Cross D1-2608



The Windslow All polished Black With Polished moulding & Stunning Hand Painted Poppies HP106



**The Gothic** All polished Star Galaxy Sandblasted Pin Line & Cross GT19







STAR GALAXY





RUBY RED

All prices are for the memorial as seen in the brochure which include relevant optional extras for hand painted designs and flower containers. Each memorial is available without these options and can be tailored to suit on request. For other styles and types of memorial options, please enquire for further information.





SOUTH AFRICA DARK GREY

**BLACK STONE** 



KARIN GREY



All varieties of Granite may be subject to natural variation in colour, shade and grain pattern. They may also contain natural markings and fissures which are a part of the material and enhance the

unique qualities of each

memorial.

HEATHER BLUE

NATURAL STONE

## Funeral Partners

# Masonryrange



The