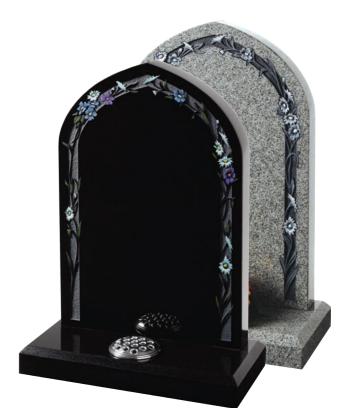

### **Headstone collection**

**The Belton** All polished Black Hand painted daffodils HP120

The Highland All polished Black With left pillar featuring a Solid Bronze Cross D1-2608

The Windslow All polished Black With Polished moulding & Stunning Hand Painted Poppies HP106