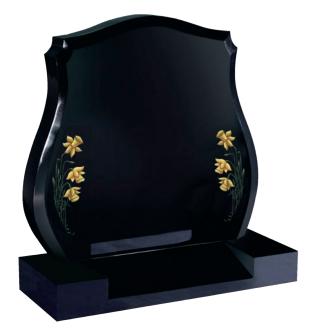

### **Headstone collection**

**The Belton** All polished Black Hand painted daffodils HP120

The Highland All polished Black With left pillar featuring a Solid Bronze Cross D1-2608

The Windslow All polished Black With Polished moulding & Stunning Hand Painted Poppies HP106