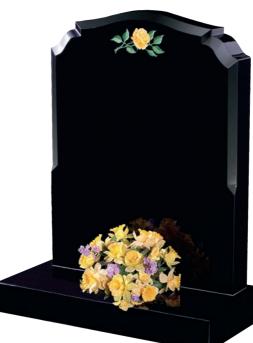

### **Headstone collection**

**The Belton** All polished Black Hand painted daffodils HP120

The Highland All polished Black With left pillar featuring a Solid Bronze Cross D1-2608

The Windslow All polished Black With Polished moulding & Stunning Hand Painted Poppies HP106