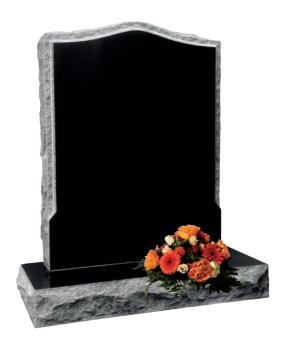

### **Headstone collection**

The Snowdon All polished Black Sandblasted Gold Pin line

The Bingham All polished Black Beautiful Hand Carved Roses

The Rustic Part polished Black Rustic finish on sides and polished face