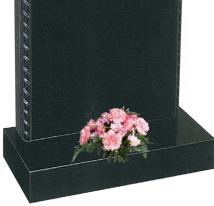

ack Black Cross & chisel effect With Partial Shaped Cover Slab



All polished Black & Football (Choose your team colours)



The Sportsman All polished Black Hand Carved Footballer (Choose your favourite team kit)

The Modern All heather Blue Traditional kerb set with posts Hand painted design HP 113 Lilly and Cross

The Chester All polished Star Galaxy Rounded shape memorial Along with shaped kerbs Hand painted Roses HP111

## **Cremation collection**



#### **Desk Book**

All polished Black With Raised Cord & Tassel CR 15



Vase All polished Black Available in various sizes CR19

#### Children's collection Collection available on request

#### LASER ETCHING



#### A TOUCH OF COLOUR CAN BE ADDED TO ALL LASER ETCHED DESIGNS IF REQUIRED



HUMMINGBIRD

#### CERAMIC PHOTOGRAPHS











The Saddle All polished Black With polished rope effect CR 11



**Desk Heart** All Polished Black CR 22

#### HAND PAINTED DESIGNS









10 3 0 x 6