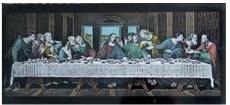

n Beautiful Hand Carvings Painted



The Harewood All polished Karin Grey Triple Deck Cover Slab



The Hastings All polished Black Black Cross & chisel effect With Partial Shaped Cover Slab



All polished Black & Football (Choose your team colours)



The Sportsman All polished Black Hand Carved Footballer (Choose your favourite team kit)

The Modern All heather Blue Traditional kerb set with posts Hand painted design HP 113 Lilly and Cross

The Chester All polished Star Galaxy Rounded shape memorial Along with shaped kerbs Hand painted Roses HP111

## **Cremation collection**



#### **Desk Book**

All polished Black With Raised Cord & Tassel CR 15



Vase All polished Black Available in various sizes CR19

#### Children's collection Collection available on request

#### LASER ETCHING



#### A TOUCH OF COLOUR CAN BE ADDED TO ALL LASER ETCHED DESIGNS IF REQUIRED



HUMMINGBIRD

#### CERAMIC PHOTOGRAPHS











The Saddle All polished Black With polished rope effect CR 11



**Desk Heart** All Polished Black CR 22

#### HAND PAINTED DESIGNS









10 3 0 x 6