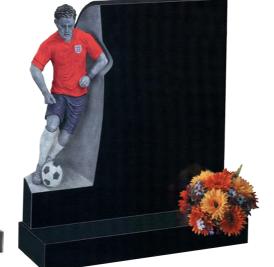

The Hastings All polished Black Black Cross & chisel effect With Partial Shaped Cover Slab

All polished Black & Football (Choose your team colours)

The Sportsman All polished Black Hand Carved Footballer (Choose your favourite team kit)