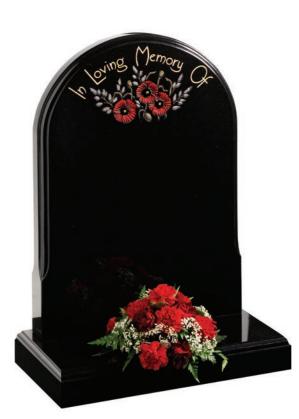

### **Headstone collection**



**The Belton** All polished Black Hand painted daffodils HP120



The Highland All polished Black With left pillar featuring a Solid Bronze Cross D1-2608



The Windslow All polished Black With Polished moulding & Stunning Hand Painted Poppies HP106



**The Gothic** All polished Star Galaxy Sandblasted Pin Line & Cross GT19







STAR GALAXY





RUBY RED

All prices are for the memorial as seen in the brochure which include relevant optional extras for hand painted designs and flower containers. Each memorial is available without these options and can be tailored to suit on request. For other styles and types of memorial options, please enquire for further information.





SOUTH AFRICA DARK GREY

**BLACK STONE** 



KARIN GREY



All varieties of Granite may be subject to natural variation in colour, shade and grain pattern. They may also contain natural markings and fissures which are a part of the material and enhance the

unique quali