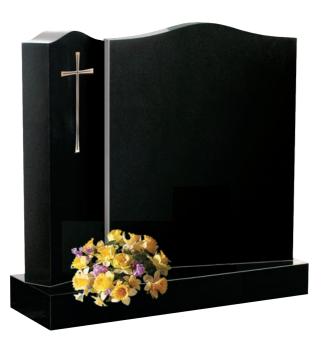

### **Headstone collection**

**The Belton** All polished Black Hand painted daffodils HP120

The Highland All polished Black With left pillar featuring a Solid Bronze Cross D1-2608

The Windslow All polished Black With Polished moulding & Stunning Hand Painted Poppies HP106