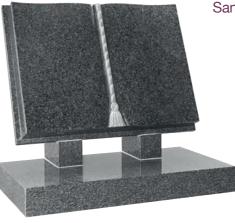

### **Headstone collection**

**The Carlton** All polished Black/Karin Grey Hand Painted HP 119 Wild Flowers

The Saddle All polished Star Galaxy Sandblasted Gold Rose Design GT 191

The Book All polished Dark Grey With Shaped Pages & Cord and Tassel