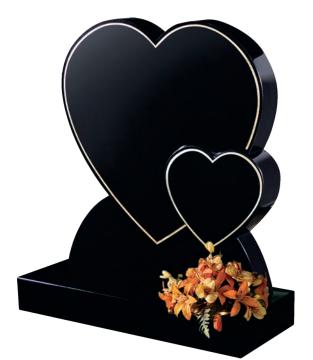

# Masonryrange

The Heart All polished Black Granite With design HP 107 Daisy

The Devon All polished Black Granite With design HP 129 roses

All memorials within the brochure are available in alternative sizes, materials and colours. The memorials shown are a small selection of our most popular designs, please ask for alternative options if required.