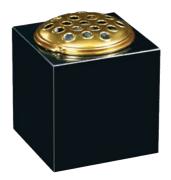

#### **Desk Book**

All polished Black With Raised Cord & Tassel CR 15

Vase All polished Black Available in various sizes CR19