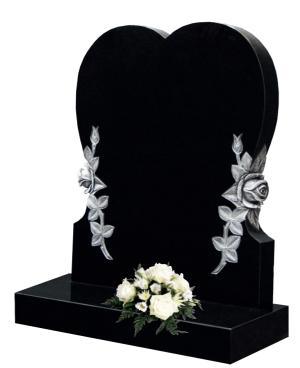

# Masonryrange

The Heart All polished Black Granite With design HP 107 Daisy

The Devon All polished Black Granite With design HP 129 roses

All memorials within the brochure are available in alternative sizes, materials and colours. The memorials shown are a small selection of our most popular designs, please ask for alternative options if required.