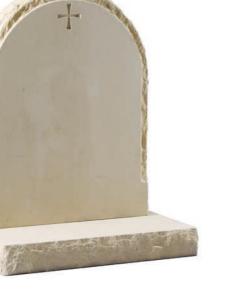

The Paisley All polished Black Coloured PB3632

The Bailey Natural Buff Stone Rustic With Hand carved Cross and Roses

The Cromwell Italian White Marble Rustic Edges With Hand Carved Wild Flowers

The Stirling Natural Buff Stone Rustic Edges With Recess and Simple Cross