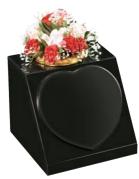

# Masonryrange

The Heart All polished Black Granite With design HP 107 Daisy

The Devon All polished Black Granite With design HP 129 roses

All memorials within the brochure are available in alternative sizes, materials and colours. The memorials shown are a small selection of our most popular designs, please ask for alternative options if required.