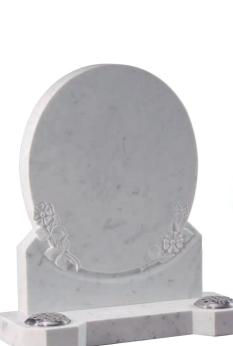

The Square All polished Karin Grey With design GT 182

The Hamilton All polished Black Hand Painted Rose Design HP 100