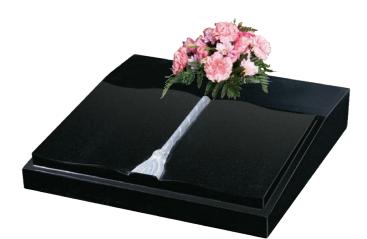

### **Kerb Set collection**

With Solid Bronze Lilies

The Shamrock All polished mix with Black and Tropical Green Beautiful Hand Carvings Painted

The Harewood All polished Karin Grey Triple Deck Cover Slab