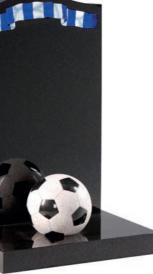

he Bingham All polished Black Beautiful Hand Carved Roses



The Rustic Part polished Black Rustic finish on sides and polished face



The Paisley All polished Black Coloured PB3632



The Bailey Natural Buff Stone Rustic With Hand carved Cross and Roses



The Cromwell Italian White Marble Rustic Edges With Hand Carved Wild Flowers



The Stirling Natural Buff Stone Rustic Edges With Recess and Simple Cross



**The Charlton** All polished Karin Grey With Football vase

**The Scarf** 

### **Kerb Set collection**



With Solid Bronze Lilies

The Shamrock All polished mix with Black and Tropical Green Beautiful Hand Carvings Painted



The Harewood All polished Karin Grey Triple Deck Cover Slab



The Hastings All polished Black Black Cross & chisel effect With Partial Shaped Cover Slab



All polished Black & Football (Choose your team colours)



The Sportsman All polished Black Hand Carved Footballer (Choose your favourite team kit)

The Modern All heather Blue Traditional kerb set with posts Hand painted design HP 113 Lilly and Cross

The Chester All polished Star Galaxy Rounded shape memorial Along with shaped kerbs Hand painted Roses HP111

## **Cremation collection**



#### **Desk Book**

All polished Black With Raised Cord & Tassel CR 15



Vase All polished Black Available in various sizes CR19

#### Children's collection Collection available on request

#### LASER ETCHING



#### A TOUCH OF COLOUR CAN BE ADDED TO ALL LASER ETCHED DESIGNS IF REQUIRED



HUMMINGBIRD

#### CERAMIC PHOTOGRAPHS











The Saddle All polished Black With polished rope effect CR 11