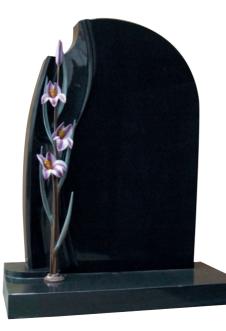

### **Headstone collection**

**The Belton** All polished Black Hand painted daffodils HP120

The Highland All polished Black With left pillar featuring a Solid Bronze Cross D1-2608

The Windslow All polished Black With Polished moulding & Stunning Hand Painted Poppies HP106