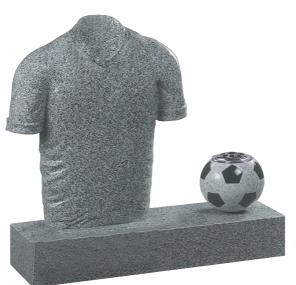

addle All polished Star Galaxy Sandblasted Gold Rose Design GT 191



The Book All polished Dark Grey With Shaped Pages & Cord and Tassel



The Square All polished Karin Grey With design GT 182



The Hamilton All polished Black Hand Painted Rose Design HP 100

### **Headstone collection**

### **Headstone collection**



The Snowdon All polished Black Sandblasted Gold Pin line



The Bingham All polished Black Beautiful Hand Carved Roses



The Rustic Part polished Black Rustic finish on sides and polished face



The Paisley All polished Black Coloured PB3632



The Bailey Natural Buff Stone Rustic With Hand carved Cross and Roses



The Cromwell Italian White Marble Rustic Edges With Hand Carved Wild Flowers



The Stirling Natural Buff Stone Rustic Edges With Recess and Simple Cross



**The Charlton** All polished Karin Grey With Football vase

**The Scarf** 

### **Kerb Set collection**



With Solid Bronze Lilies

The Shamrock All polished mix with Black and Tropical Green Beautiful Hand Carvings Painted



The Harewood All polished Karin Grey Triple Deck Cover Slab



The Hastings All polished Black Black Cross & chisel effect With Partial Shaped Cover Slab



All polished Black & Football (Choose your team colours)



The Sportsman All polished Black Hand Carved Footballer (Choose your favourite team kit)

The Modern All heather Blue Traditional kerb set with posts Hand painted design HP 113 Lilly and Cross

The Chester All polished Star Galaxy Rounded shape memorial Along with shaped kerbs Hand painted Roses HP111

## **Cremation collection**



#### **Desk Book*